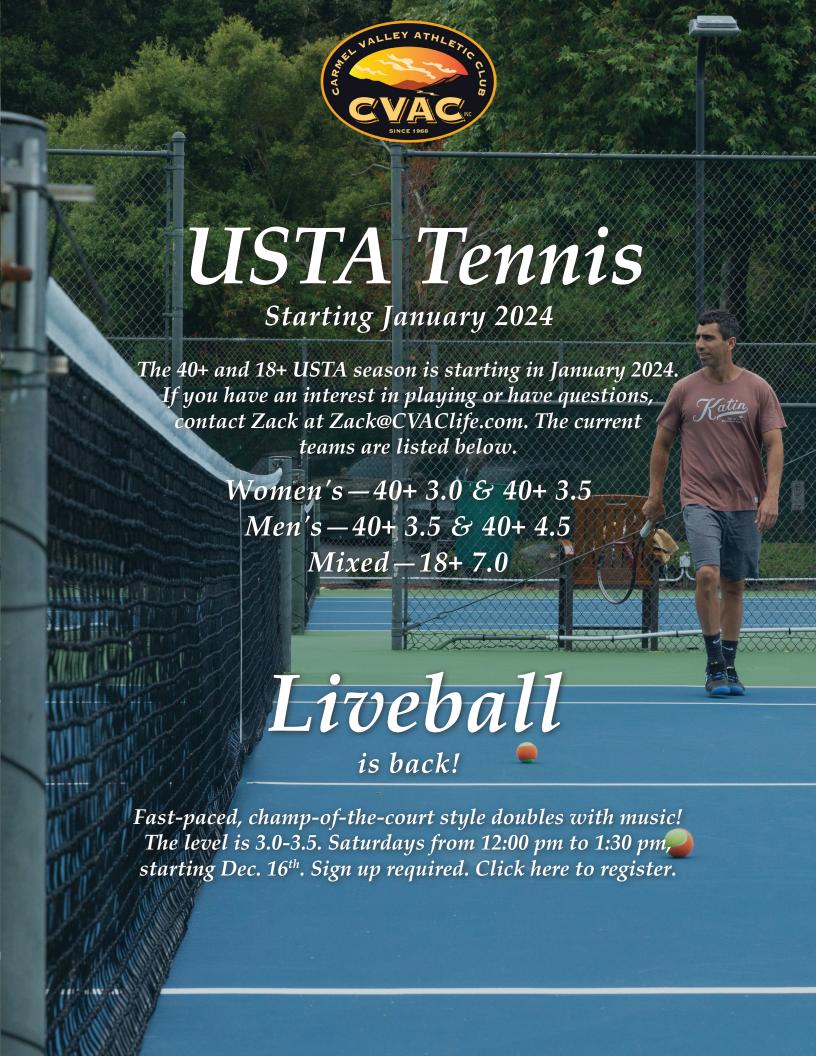

### Liveball!

Saturdays from 12:00 to 1:30 pm, starting December 16<sup>th</sup>. Fast-paced, champion-of-the-court style doubles with music! Level 3.0-3.5. Sign up required.