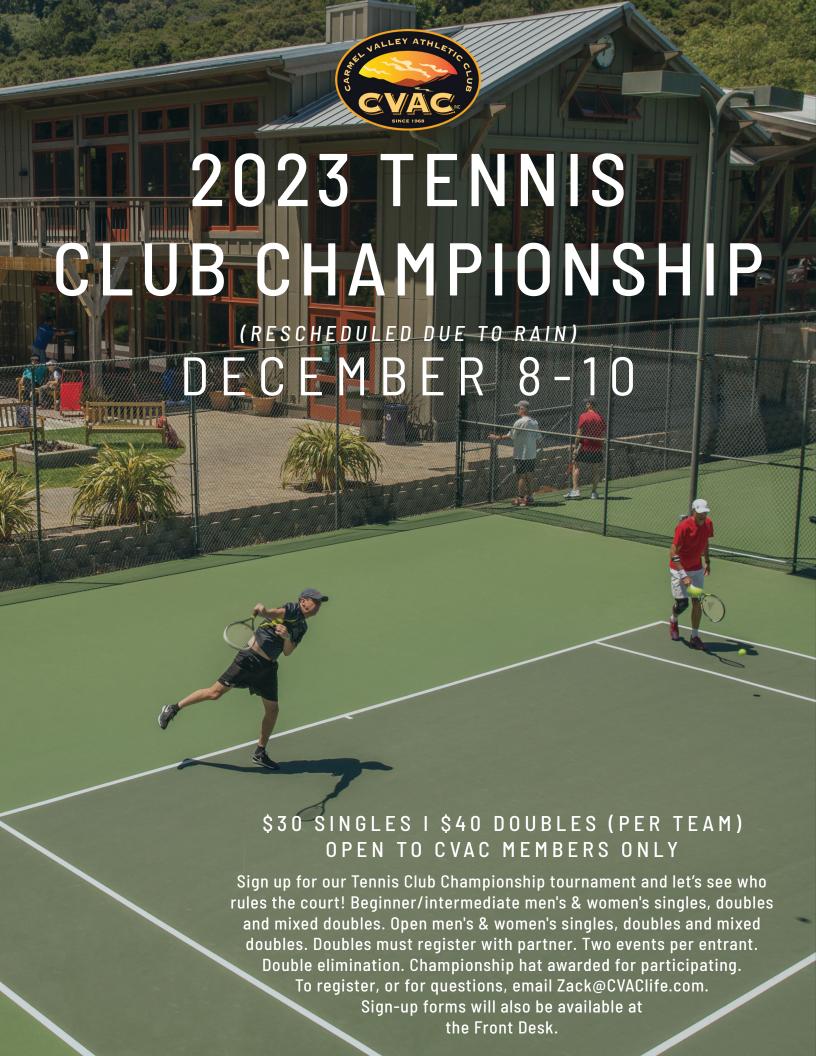

#### **CVAC CLUB CHAMPIONSHIP**

Sign up for our Club Tennis Championship tournament (rescheduled due to rain) and let's see who rules the court! Open to CVAC members. Men's and women's singles, doubles and mixed doubles. Singles: \$30. Doubles: \$40 per team. To register, email Zack@CVAClife. com.